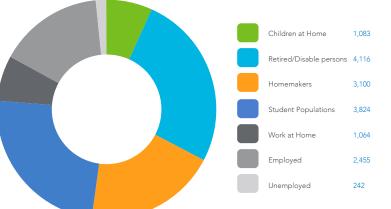

51

## **Demographics**



\$74,876 29,470



9.98%

# **Peer Analysis**

The Peer Analysis, built by Retail Strategies along with our analytics partner (Tetrad), identifies analogue retail nodes within a similar demographic and retail makeup. The Peer Analysis is derived from a 10 minute drive time from major comparable retail corridors throughout the country. The variables used are population, income, daytime population, market supply and gross leasable area. The following are retail areas that most resemble this core city:

### **Peer Trade Areas**

Blytheville, AR 3700 E Highway 18 1910 Martin Luther King Blvd Malvern, AR 950 California Ave Sw Camden, AR Alma, AR 367 W Cherry St 2003 W Center St Beebe, AR 367 W Main St Farmington, AR

# Daytime Population 15,884 (Custom Trade Area)





# GAP Analysis \$246,949,694 (Custom Trade Area

The Gap Analysis is a summary of the primary spending Gaps segmented by retail category. It measures actual consumer expenditures within the City's trade area and compares it to the potential retail revenue generated by retailers in the same area. The difference between the two numbers reflects leakages, or the degree to which consumers travel outside the community for certain retail goods and services. The Gap analysis is a useful tool to gauge retail supply and demand within the community.



# **Focus Categories**

The top categories for focused growth in the municipality are pulled from a combination of leakage reports, peer analysis, retail trends and real estate intuition. Although these are the top categories, our efforts are inclus