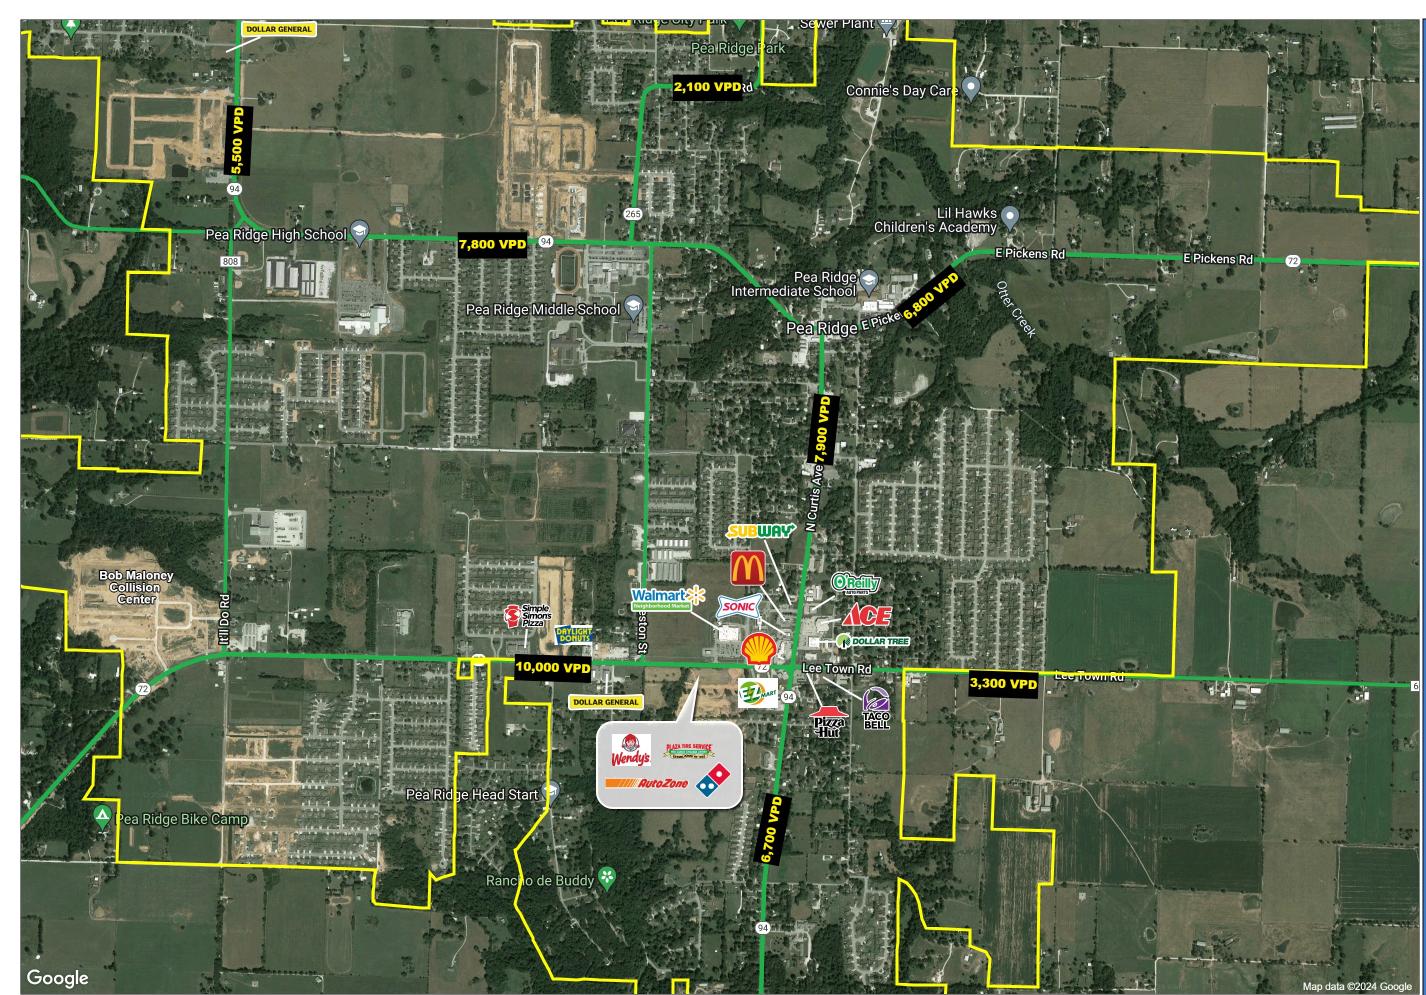

consumer expenditures within the City's trade area and compares it to the potential retail revenue generated by retailers in the same area. The difference between the two numbers reflects leakages, or the degree to which consumers travel outside the community for certain retail goods and services. The Gap analysis is a useful tool to gauge retail supply and demand within the community.



# **Focus Categories**

The top categories for focused growth in the municipality are pulled from a combination of leakage reports, peer analysis, retail trends and real estate intuition. Although these are the top categories, our efforts are inclusive beyond the defined list.

Let us know how we can help you find a site!









General Restaurants **Building Material** Merchandise & Garden













# PEA RIDGE, ARKANSAS