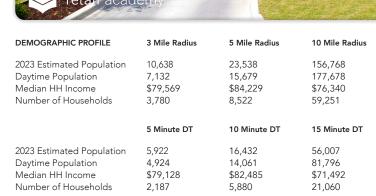

res actual consumer expenditures within the City's trade area and compares it to the potential retail revenue generated by retailers in the same area. The difference between the two numbers reflects leakages, or the degree to which consumers travel outside the community for certain retail goods and services. The Gap analysis is a useful tool to gauge retail supply and demand within the community.



# **Focus Categories**

The top categories for focused growth in the municipality are pulled from a combination of leakage reports, peer analysis, retail trends and real estate intuition. Although these are the top categories, our efforts are inclusive beyond the defined list.

Let us know how we can help you find a site!









General Restaurants **Building Material** Merchandise & Garden













# PEA RIDGE, ARKANSAS