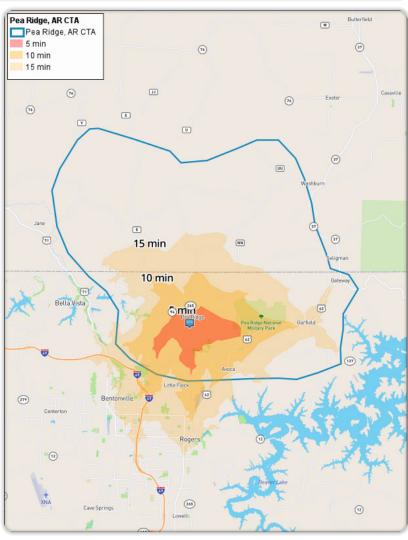

actual consumer expenditures within the City's trade area and compares it to the potential retail revenue generated by retailers in the same area. The difference between the two numbers reflects leakages, or the degree to which consumers travel outside the community for certain retail goods and services. The Gap analysis is a useful tool to gauge retail supply and demand within the community.



# **Focus Categories**

The top categories for focused growth in the municipality are pulled from a combination of leakage reports, peer analysis, retail trends and real estate intuition. Although these are the top categories, our efforts are inclusive beyond the defined list.

Let us know how we can help you find a site!









General Restaurants **Building Material** Merchandise & Garden













# PEA RIDGE, ARKANSAS