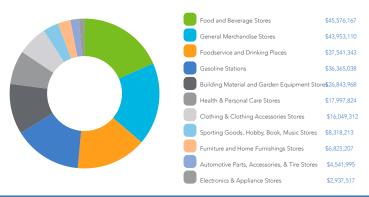

# GAP Analysis \$246,949,694 (Custom Trade Area

The Gap Analysis is a summary of the primary spending Gaps segmented by retail category. It measures actual consumer expenditures within the City's trade area and compares it to the potential retail revenue generated by retailers in the same area. The difference between the two numbers reflects leakages, or the degree to which consumers travel outside the community for certain retail goods and services. The Gap analysis is a useful tool to gauge retail supply and demand within the community.