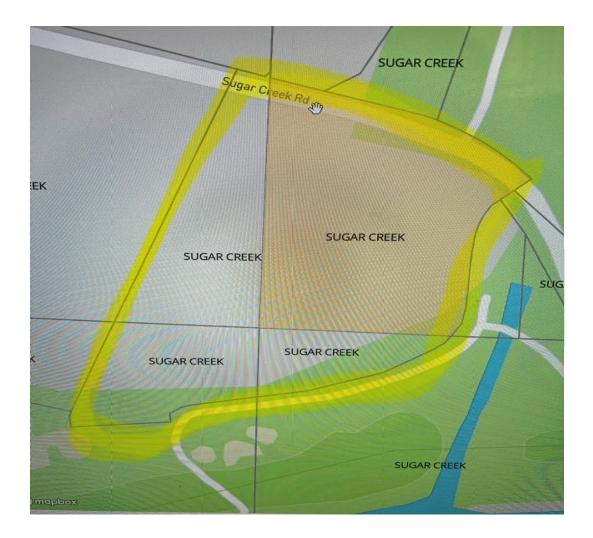

## Legal Description:

PART OF THE SOUTHWEST QUARTER (SW 1/4) OF THE NORTHWEST QUARTER (NW 1/4) AND PART OF THE NORTHWEST QUARTER (NW 1/4) OF THE SOUTHWEST QUARTER (SW 1/4) OF SECTION EIGHT (8), TOWNSHIP TWENTY (20) NORTH, RANGE TWENTY-NINE (29) WEST AND PART OF THE NORTHEAST QUARTER (NE 1/4) OF THE SOUTHEAST QUARTER (SE 1/4) AND PART OF THE SOUTHEAST QUARTER (SE 1/4) OF THE NORTHEAST QUARTER (NE 1/4) AND PART OF THE SOUTHWEST QUARTER (SW 1/4) OF THE NORTHEAST QUARTER (NE 1/4) OF SECTION SEVEN (7), TOWNSHIP TWENTY (20) NORTH, RANGE TWENTY-NINE (29) WEST DESCRIBED AS FOLLOW, TO-WIT: COMMENCING AT A FOUND IRON PIN FOR THE NORTHWEST (NW) CORNER OF THE NORTHEAST QUARTER (NE 1/4) OF THE NORTHEAST QUARTER (NE 1/4) OF SAID SECTION SEVEN (7); THENCE SOUTH 02\*38'38" WEST A DISTANCE OF 2,194.68 FEET; THENCE SOUTH 81\*35'32" EAST A DISTANCE OF 1301.03 FEET TO THE POINT OF BEGINNING; THENCE SOUTH 72\*21'36" EAST A DISTANCE OF 72.84 FEET; THENCE SOUTH 73\*04'40" EAST A DISTANCE OF 119.98 FEET: THENCE ALONG CURVE TO THE RIGHT HAVING A RADIUS OF 300.49 FEET A CHORD BEARING OF SOUTH 54\*20'51" EAST A CHORD DISTANCE OF 137.59 FEET TO A POINT; THENCE SOUTH 48\*53'14" WEST A DISTANCE OF 50.86 FEET TO A SET IRON PIN; THENCE SOUTH 31\*33'12" WEST A DISTANCE OF 12.70 FEET TO A SET IRON PIN; THENCE SOUTH 21\*20'18" WEST A DISTANCE OF 18.68 FEET TO A SET IRON PIN; THENCE SOUTH 09\*04'29" WEST A DISTANCE OF 15.31 FEET TO A SET IRON PIN; THENCE SOUTH 05\*40'22" WEST A DISTANCE OF 19.66 FEET TO A SET IRON PIN; THENCE SOUTH 01\*45'00" WEST A DISTANCE OF 75.47 FEET TO A SET IRON PIN; THENCE SOUTH 08\*10'40" WEST A DISTANCE OF 24.81 FEET TO A SET IRON PIN; THENCE SOUTH 28\*28'48" WEST A DISTANCE OF 16.13 FEET TO A SET IRON PIN; THENCE SOUTH 33\*08'58" WEST A DISTANCE OF 16.22 FEET TO A SET IRON PIN; THENCE SOUTH 52\*09'11" WEST A DISTANCE OF 18.51 FEET TO A SET IRON PIN; THENCE SOUTH 57\*26'43" WEST A DISTANCE OF 61.70 FEET TO A SET IRON PIN; THENCE SOUTH 71\*56'28" WEST A DISTANCE OF 89.90 FEET TO A SET IRON PIN; THENCE SOUTH 81\*21'27" WEST A DISTANCE OF 60.03 FEET TO A SET IRON PIN; THENCE SOUTH 80\*57'03" WEST A DISTANCE OF 74.44 FEET TO A SET IRON PIN; THENCE SOUTH 65\*09'42" WEST A DISTANCE OF 16.71 FEET TO A SET IRON PIN; THENCE SOUTH 53\*23'08" WEST A DISTANCE OF 11.05 FEET TO A SET IRON PIN; THENCE SOUTH 04\*02'07" EAST A DISTANCE OF 12.65 FEET TO A SET IRON PIN; THENCE SOUTH 85\*57'53" WEST A DISTANCE OF 115.83 FEET TO A SET IRON PIN; THENCE NORTH 04\*02'07" WEST A DISTANCE OF 15.99 FEET TO A SET IRON PIN; THENCE NORTH 23\*40'13" EAST A DISTANCE OF 516.31 FEET TO THE POINT OF BEGINNING CONTAINING IN ALL 3.22 ACRES, MORE OR LESS AND BEING TRACT 4 ON SURVEY L202254620, AND BEING SUBJECT TO ANY AND ALL EASEMENTS, RIGHTS-OF-WAYS, LIENS, AND ENCUMBRANCES WHICH MAY OR MAY NOT BE OF RECORD. LEGAL INCLUDES PARCELS: 13-01200-021, 13-01205-002, 13-01220-001 & 13-01221-002 Please see vicinity map Exhibit "A" for reference.

## Exhibit "A"