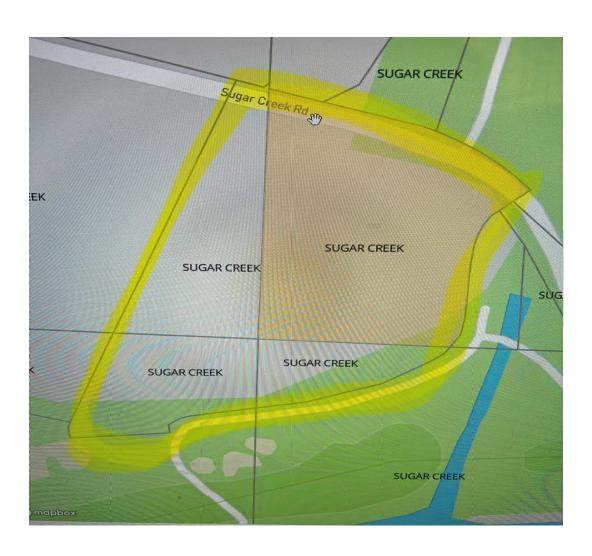

Please see vicinity map Exhibit "A" for reference.

Layman's Description: 12823 Sugar Creek Road

Thank you,

Planning Director City of Pea Ridge 975 Weston Street Pea Ridge, Ar. 72751 479-451-1122